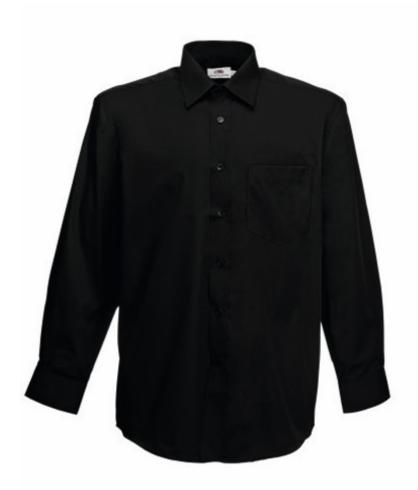

# FRUIT OF THE LOOM, POPLIN SHIRT, MEN'S LONG SLEEVE SHIRT, BLACK, XL

### Specification

Fruit of the Loom, Poplin Shirt, Men's Long Sleeve Shirt, Black, XL. Men's long sleeve business shirt, made up of 55% cotton and 45% polyester, normal cut, buttoned shirt colors, adequate collar colored shirt as well as cufflinks. Easy to maintain, not crowded. Branding: embroidery, flex, flock